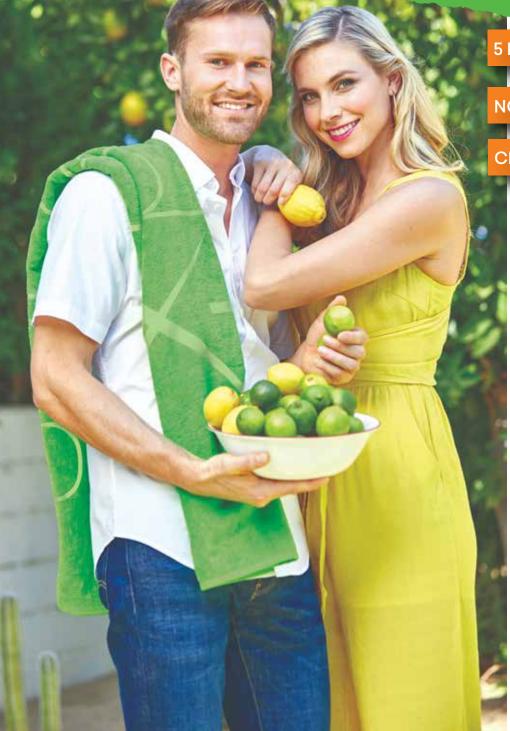

Beach Towels affordable, simple and fast.

5 DAY STANDARD SERVICE.

NO RUSH CHARGES.

CHOOSE FROM 4 BEACH TOWELS

A. Java (JAVA2958) 29" x 58", 8 lbs./doz. From \$10.75 in white, \$11.95 in royal blue.

B. Fiji (FIJI3060) 30" x 60", 10 lbs./doz. From \$11.75 in white, \$13.75 in royal blue, red, lime

green, tangerine orange, turquoise and navy.

C. Bali (BALI3560)
35" x 60", 14 lbs./doz.
From \$14.75 in white, \$17.50 in royal blue, red, and turquoise.

D. Maui (MAUI3570) 35" x 70", 19 lbs./doz. From \$21.25 in white, \$22.25 in royal blue, red, and navy.