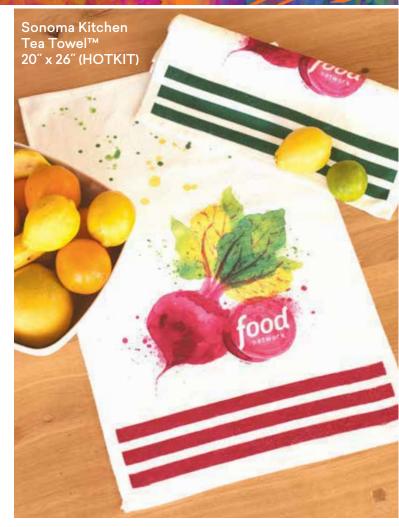

|        | 36    | 72    | 144  | 288  | 600  |
|--------|-------|-------|------|------|------|
| HOTDRY | 11.50 | 10.24 | 9.40 | 8.51 | 7.77 |
| HOTKIT | 8.56  | 7.88  | 7.51 | 7.30 | 6.98 |

Set up charge: \$45.00(v). Includes unlimited colors.