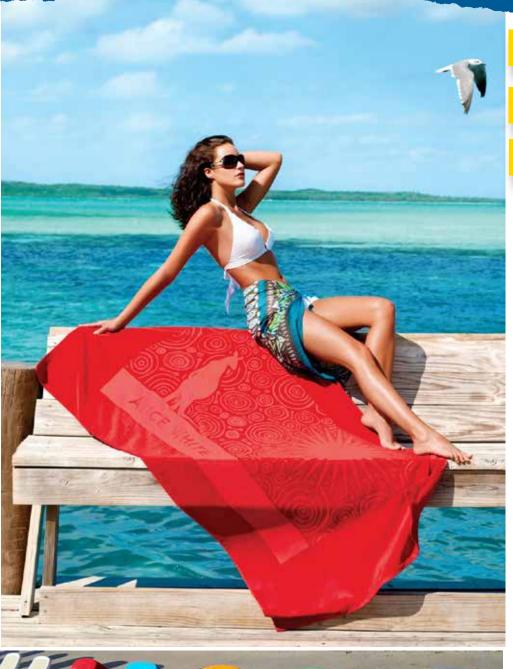

#### **BEACH TOWELS**

A. Basic Weight (CT10) 30" x 60", 10.5 lbs./doz.

B. Midweight Turkish Signature (CT12) 30" x 60", 12 lbs./doz.

C. Superior Weight (CT15) 35" x 60", 15 lbs./doz.

D. Heavyweight Turkish Signature (CT20) 40" x 70", 20 lbs./doz.

E. Ultraweight Turkish Signature (CT24) 40" x 70", 24 lbs./doz.