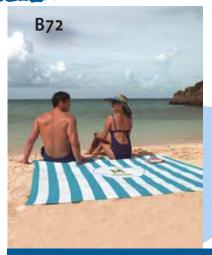

## Redefine functionality... with towels and blankets that do more.

- Folds up from a 6' x 6' sand-free blanket into a light weight, easy-to-carry tote. Includes Sand Stakes™.
- Colors: white stripe with orange, lime green, royal blue, grey or turquoise.