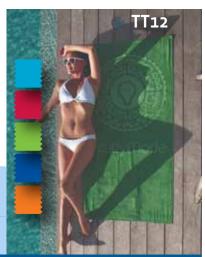

**Beach Blanket Tote** From \$36.75 for two-location imprint.

- 35" x 60" beach towel folds into its own attached drawstring tote.
- Colors: white tote with turquoise, red, lime green, royal blue or orange towel.