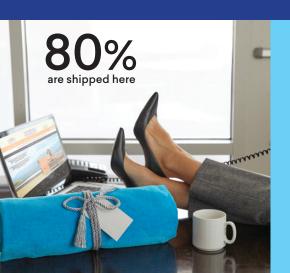

### where are beach towels usually shipped?

#### **SURPRISE!**

While most people think they are shipped to corporate events held at beach resorts, the evidence proves otherwise. Most beach towels are shipped to office buildings, hospitals and other destinations in most major markets across America.

#### THE LEAPOVER FACT:

"80% of beach towel orders ship inland for company picnics, employee and volunteer recognition, a gift with purchase, behavioral incentives, open an account, brand awareness, goodwill, thank you gifts, and many other uses."