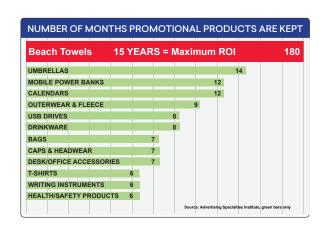

# <u>dur · ability</u>

MAXIMUM ROI! The average beach towel lasts 15 years (180 months).

According to the Advertising Specialty Institute, here is the average lifespan of popular promotional products: