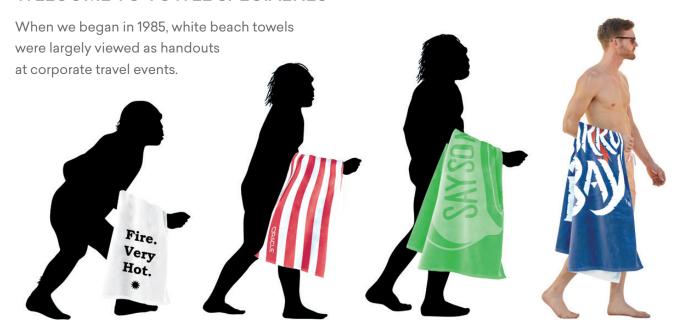

#### FROM EVOLUTION TO REVOLUTION. WHAT HAPPENED?

Over time, beach towels evolved from embroidered or screenprinted logos on a white towel to Tone on Tone on colored towels, to our recent ColorFusion™ edge-to-edge full-color sublimation. Their popularity grew when we introduced fashion-forward textures, fringes, shapes and diverse color palettes. Today, with technology and our innovation, beach towels closely match what buyers have envisioned for decades.