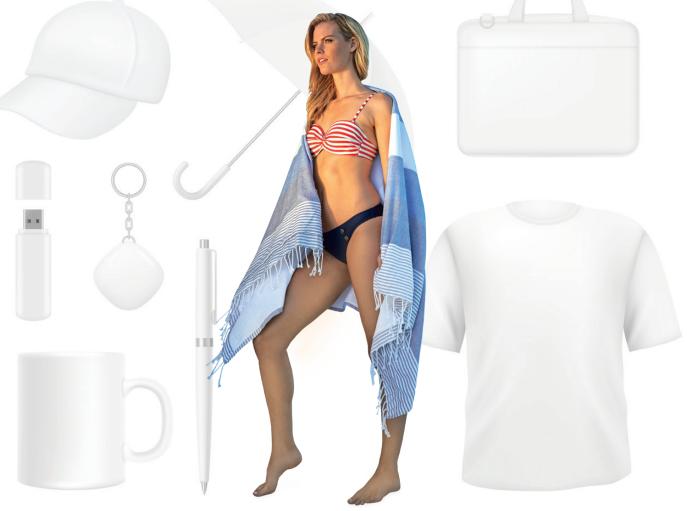

# other products pale in comparison to a TOWEL SPECIALTIES BEACH TOWEL!

When given a choice between a beach towel and comparably priced products (hats, drinkware, bags, wearables, padfolios, etc.), seven out of ten corporate buyers select beach towels. The durability, unisex appeal and oversized imprint area attract buyers the most. And since recipients use their beach towels year after year, they make a long-lasting impression. If you haven't considered beach towels before, now is the time!