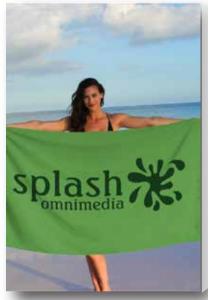

## Top 5 Sellers Tone on Tone Beach Towels

## Did you know....?

- Tone on Tone on beach towels remain the most popular decorating technique among our customers.
- You can see live production times on our website.
- 36 piece minimum.
- Color mixing and matching available.