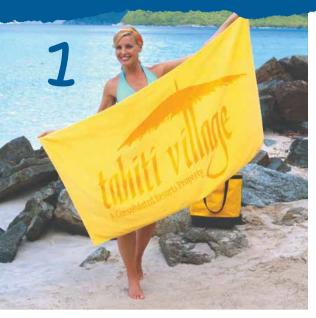

## Top 5 Sellers Tone on Tone Beach Towels

## Did you know....?

- Tone on Tone on beach towels remain the most popular decorating technique among our customers.
- You can see live production times on our website.
- 36 piece minimum.
- Color mixing and matching available.